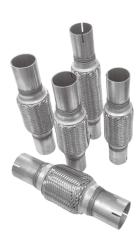

#### Flex repair pipes

- Clamp or weld fitted
- Suitable for repairing
  - Exhaust sections
  - CAT sections
  - DPF sections

#### **Exhaust flex**