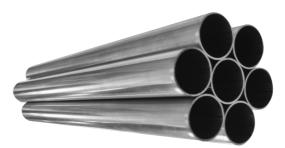

# Aluminised and stainless-steel tubes

- Range of diameters
- Different wall thicknesses